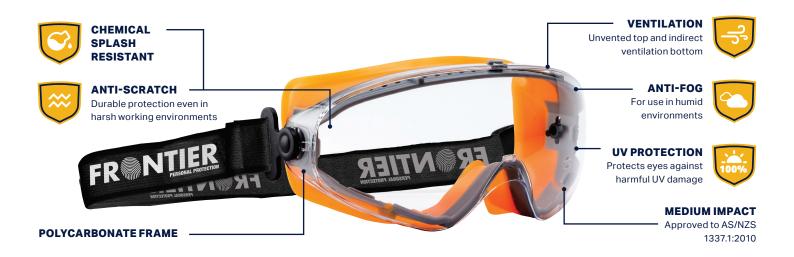

## CLARITY GOGGLES Comfortable fit and optimal safety

**APPLICATIONS** 

General Application • Construction • Agriculture • Mining

## **SPECIFICATIONS**

| CODE            | LENS  | COATING                 | BOX QTY | CARTON QTY |
|-----------------|-------|-------------------------|---------|------------|
| FRCLARGGLCR0000 | Clear | Anti-fog / Anti-scratch | 1       | 50         |